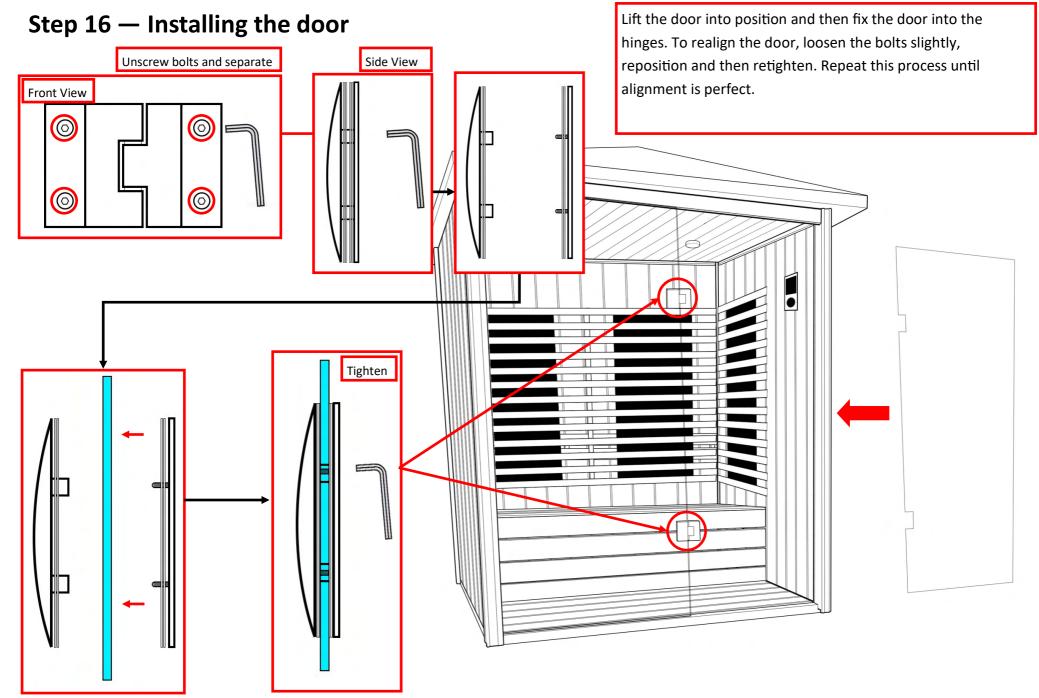

sure the probe extends approximately 75% out.





#### Step 14 — Installing the wall lamp



**Step 1:** With a plumb line, guide it down the cavity of the left side panel to access the pre drilled hole on the inside. Attach the wall lamp cable to the plumbline.

**Step 2:** Pull the plumbline with the wall lamp cable attached back up through the cavity to the roof to connect to the roof connection.



# Step 15 — Installing the big roof

Lift the roof into position and position the square locaters into the top of all uprights.

Caution: Roof is heavy, Minimum 3 person lift advised.





**Please note :** On the big roof, 3 curved cutouts are positioned to allow the inner roof connections to avoid being flattened. Please see blue circles to ensure the cutouts are in the correct place.





#### Step 17 — Door Handle Install



#### Step 18 — Accessories Installation



40mm Screws



Use two screws through the backplate and position anywhere within the Sauna.



## Step 19 — Stove Installation

Please refer to the stove's installation manual to correctly fit the stove and tray.





Once stove is installed, screw in the wooden cover. Ensure the larger gap is positioned on the top so the controls can be accessed with ease.



# **Control Panel Instructions**

Button 1 (Lights)

Turn the 12V light on or off.

Button 2 (Return)

Press to return to the menu after a change is made.

#### Button 3 (Mode button/Scroll)

Press and hold for 3 seconds to power the panel on or off.

Press to change the control panel function, then scroll left or right to change settings. The panel au