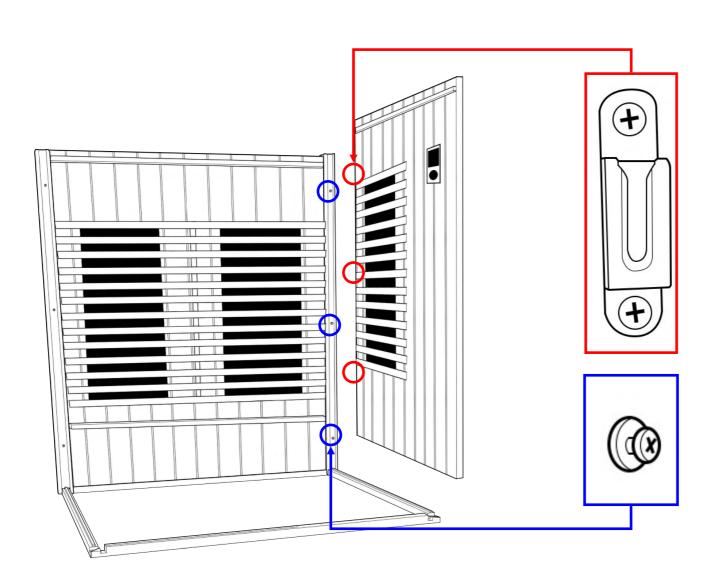

#### Step 17 — Door Handle Install

#### Step 18 — Accessories Installation

40mm Screws

Use two screws through the backplate and position anywhere within the Sauna.