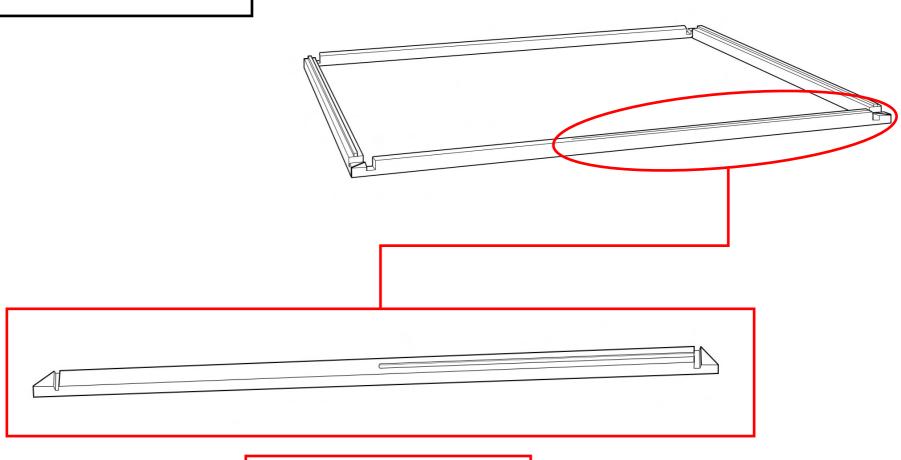

#### Step 1 — Creating the base

Create a square using the 4 bottom struts.

**Note:** The front strut has a groove cut out for the front fixed glass panel. Make sure this strut is at the front of the square.