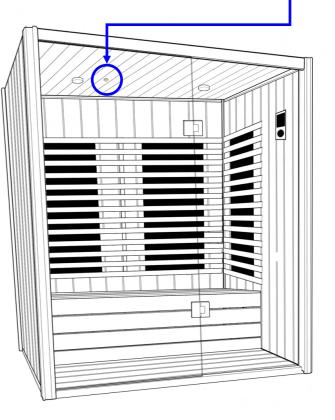

#### Step 14 — Installing the wall lamp

**Step 1:** With a plumb line, guide it down the cavity of the left side panel to access the pre drilled hole on the inside. Attach the wall lamp cable to the plumbline.

**Step 2:** Pull the plumbline with the wall lamp cable attached back up through the cavity to the roof to connect to the roof connection.