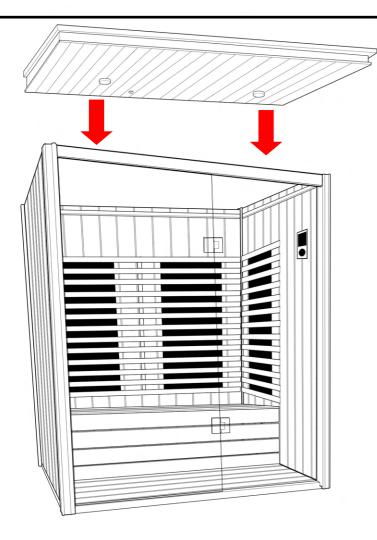

# Step 15 — Installing the big roof

Lift the roof into position and position the square locaters into the top of all uprights.

Caution: Roof is heavy, Minimum 3 person lift advised.

**Please note :** On the big roof, 3 curved cutouts are positioned to allow the inner roof connections to avoid being flattened. Please see blue circles to ensure the cutouts are in the correct place.