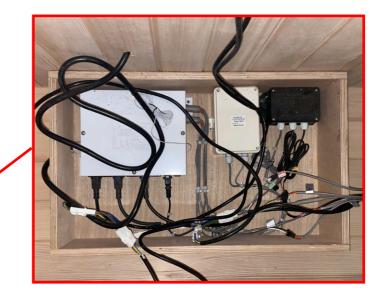

#### **Step 8** — Installing the electric box

Place the electric box on the floor of the sauna and position where the bench will enclose it. Drill hole in the sauna wall to accommodate the electric box cable.

Connect all electrics within the sauna.

#### Please note :

Once the connections are made, flip the wooden box over, ensuring no excess water enters the electrics.