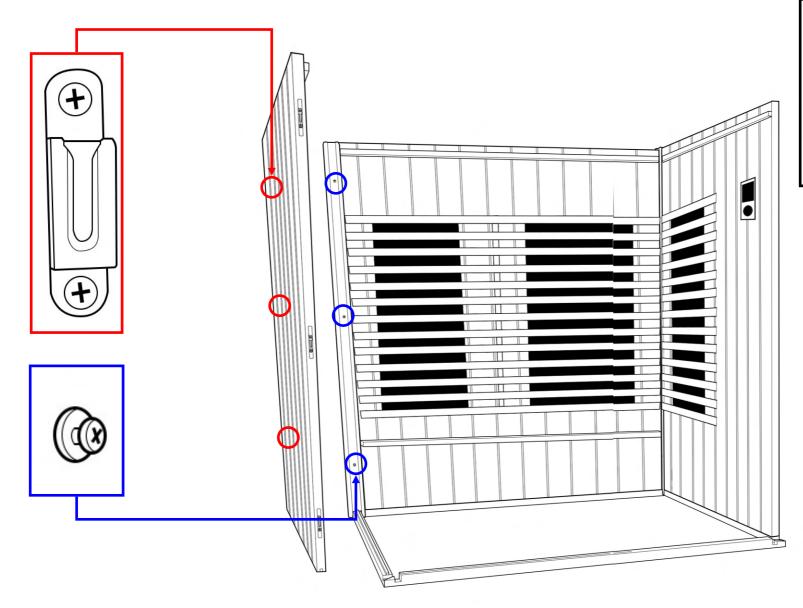

## **Step 12** — Installing the fitted glass

#### Overhead view (right)

With the framework in position tighten the nut and washer from above.

Note: Be careful not to drop the hex nut and washer down the upright.

Insert the fixed glass into the groove cut-outs in the framework, lift the top framework up, then slot back down once it is in position.