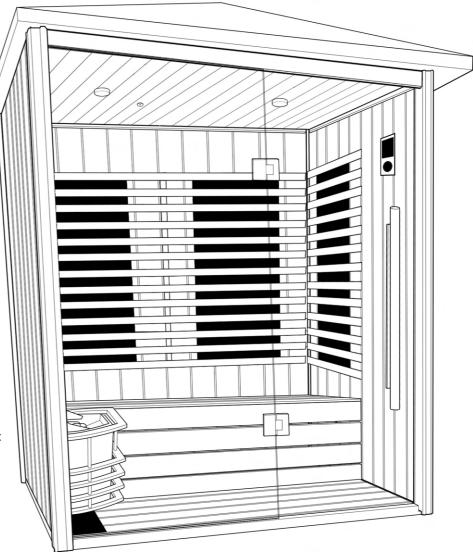

# INSTALLATION MANUAL MXOS1700—3rd Generation Hybrid Sauna



#### 30 Day Technical Support:

Call **01908 317512** and request technical support for aiding your installation.

**Replacements Parts:** Inside of your warranty period visit:

https://www.insigniashowers.com, click support and make a warranty claim.

Spares/Replacements Parts: Outside of your warranty period visit

https://www.insigniashowers.com/replacement-parts.html

#### **ATTENTION INSTALLERS:**

These instructions must be left with the customer



CHECK ALL CONTENTS BEFORE BUILD COMMENCES. NO RETURNS CAN BE MADE ONCE THE BUILD HAS STARTED AS IT IS DEEMED ACCEPTANCE OF PRODUCT!

#### Contents

| 19 | Installing the fitted glass          |
|----|--------------------------------------|
| 20 | Installing the inner roof            |
| 21 | Installing the wall lamp             |
| 22 | Installing the big roof              |
| 23 | Installing the door                  |
| 24 | Installing the Door Handle           |
| 25 | Installing the accessories           |
| 26 | Stove installation                   |
| 27 | Control Panel Instructions/Operation |
| 30 | Before First Use—IMPORTANT           |
| 31 | Sauna Room Safety Guide              |
| 32 | WEEE Compliance Statement            |
|    |                                      |

| 3