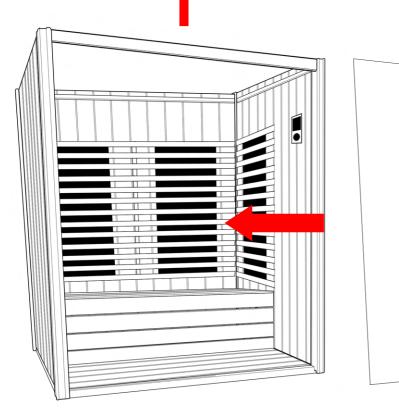

# Step 15 — Installing the big roof

Lift the roof into position and position the square locaters into the top of all uprights.

Caution: Roof is heavy, Minimum 3 person lift advised.

**Please note :** On the big roof, 3 curved cutouts are positioned to allow the inner roof connections to avoid being flattened. Please see blue circles to ensure the cutouts are in the correct place.