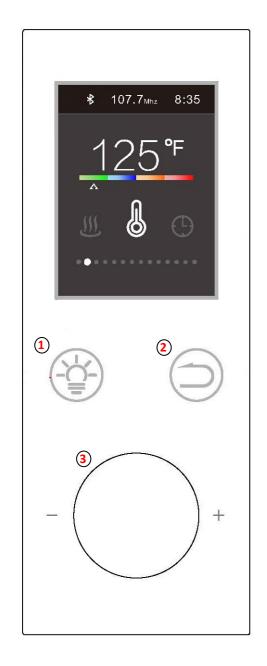

# **Control Panel Instructions**

Button 1 (Lights)

Turn the 12V light on or off.

Button 2 (Return)

Press to return to the menu after a change is made.

#### Button 3 (Mode button/Scroll)

Press and hold for 3 seconds to power the panel on or off.

Press to change the control panel function, then scroll left or right to change settings. The panel automatically locks after 1 minute of inactivity. Press this button to unlock the panel.

www.insigniashowers.com

Last Modified: 03/03/2025

|                                                                                                                            | n_                                                                                                                                                                                              |                                                                                                                  |                                                                                                                                                                                                                              |                                                                                                                                                                                                                                                                                                                                                                                                                                                                                                                                                                                                                                                                                                                                                                                                                                                                                                                                                                                                                                                                                                                                                                                                                                                                                                                                                                                                                                                                                                                                                                                                            | Last Modified. C                                                                                                                                                                                                                                         |
|----------------------------------------------------------------------------------------------------------------------------|-------------------------------------------------------------------------------------------------------------------------------------------------------------------------------------------------|------------------------------------------------------------------------------------------------------------------|------------------------------------------------------------------------------------------------------------------------------------------------------------------------------------------------------------------------------|------------------------------------------------------------------------------------------------------------------------------------------------------------------------------------------------------------------------------------------------------------------------------------------------------------------------------------------------------------------------------------------------------------------------------------------------------------------------------------------------------------------------------------------------------------------------------------------------------------------------------------------------------------------------------------------------------------------------------------------------------------------------------------------------------------------------------------------------------------------------------------------------------------------------------------------------------------------------------------------------------------------------------------------------------------------------------------------------------------------------------------------------------------------------------------------------------------------------------------------------------------------------------------------------------------------------------------------------------------------------------------------------------------------------------------------------------------------------------------------------------------------------------------------------------------------------------------------------------------|----------------------------------------------------------------------------------------------------------------------------------------------------------------------------------------------------------------------------------------------------------|
| Coloured Lights                                                                                                            |                                                                                                                                                                                                 | FM Ra                                                                                                            | dio                                                                                                                                                                                                                          | Vol                                                                                                                                                                                                                                                                                                                                                                                                                                                                                                                                                                                                                                                                                                                                                                                                                                                                                                                                                                                                                                                                                                                                                                                                                                                                                                                                                                                                                                                                                                                                                                                                        | ume                                                                                                                                                                                                                                                      |
| (Button 3), see the interf<br>(Button 3) and<br>come on a se<br>Press again the<br>to turn back<br>colour. Reper           | he lights, press<br>scroll until you<br>face (left). Press<br>ad the lights will<br>specific colour.<br>o turn off, again<br>c on to the next<br>at until you find<br>ired colour.              | <ul> <li>★ 107.7 Miz 8:35</li> <li>Radio</li> <li>107.5<br/>Mhz</li> <li>EM</li> </ul>                           | To operate the FM<br>Radio, Scroll (Button<br>3) until you see the<br>interface (left). Once<br>here, press (Button 3)<br>to begin playing.                                                                                  | <ul> <li>№ 107.7мъ 8:35</li> <li>10 dB</li> <li>С </li> <li></li></ul> | Scroll (Button 3) until you<br>see the interface (left). Once<br>here, press (Button 3) to<br>enter the volume mode.<br>Scroll up or down to change<br>the volume.                                                                                       |
| Bluetooth Connectivity                                                                                                     | ý                                                                                                                                                                                               | FM Radio Station Search                                                                                          |                                                                                                                                                                                                                              | Sauna                                                                                                                                                                                                                                                                                                                                                                                                                                                                                                                                                                                                                                                                                                                                                                                                                                                                                                                                                                                                                                                                                                                                                                                                                                                                                                                                                                                                                                                                                                                                                                                                      | Setting                                                                                                                                                                                                                                                  |
| scroll with (<br>you see the<br>Scan for the<br>on your de<br>Once paired<br>a connection<br>play on your                  | interface (left).<br>e control panel<br>vice and pair.<br>you should hear<br>on tone. Press<br>device to begin<br>ening.                                                                        | <ul> <li>107.7мнг 8:35</li> <li>Searching</li> <li>107.5<br/>Мhz</li> <li>Мhz</li> </ul>                         | Scroll (Button 3) until<br>you see the interface<br>(left). Once here,<br>press (Button 3) and<br>scroll to search<br>through until it finds a<br>station. Press again to<br>continue searching.                             | <ul> <li>★ 107.7 Mbz 8:35</li> <li>25°C</li> <li>∭</li> </ul>                                                                                                                                                                                                                                                                                                                                                                                                                                                                                                                                                                                                                                                                                                                                                                                                                                                                                                                                                                                                                                                                                                                                                                                                                                                                                                                                                                                                                                                                                                                                              | Scroll (Button 3) until you<br>see the interface (left). Once<br>here, press (Button 3) to<br>enter the sauna mode. This<br>will toggle the Sauna heater<br>on/off as desired. Use the<br>Time/Temp settings to<br>make the most out of your<br>session. |
| Bluetooth Track Change                                                                                                     |                                                                                                                                                                                                 | Bluetooth Track Change FM Radio Station Save                                                                     |                                                                                                                                                                                                                              | 12V Ligh                                                                                                                                                                                                                                                                                                                                                                                                                                                                                                                                                                                                                                                                                                                                                                                                                                                                                                                                                                                                                                                                                                                                                                                                                                                                                                                                                                                                                                                                                                                                                                                                   | t Interface                                                                                                                                                                                                                                              |
| sauna form t<br>to the audio<br>Then press th<br>3) and it will<br>next track.<br>change thro<br>radio statio<br>made. You | ack whilst in the<br>the panel, scroll<br>interface (left).<br>ne scroll (Button<br>I change to the<br>. This will also<br>bugh the saved<br>n list you have<br>can only skip<br>tot backwards. | <ul> <li>107.7<sub>Mbz</sub> 8:35</li> <li>Save</li> <li>107.5<br/>Mhz<br/>1 ch</li> <li>Mhz<br/>1 ch</li> </ul> | Scroll (Button 3) until<br>you see the interface<br>(left). Once here,<br>press (Button 3) and<br>it will save the<br>current radio station<br>you are listening to.<br>You can save up to 10<br>stations on this<br>device. | <ul> <li>★ 107.7mz 8:35</li> <li>125°F</li> <li>-♀</li> <li>→</li> <li>→</li> <li>◆</li> <li>◆</li> </ul>                                                                                                                                                                                                                                                                                                                                                                                                                                                                                                                                                                                                                                                                                                                                                                                                                                                                                                                                                                                                                                                                                                                                                                                                                                                                                                                                                                                                                                                                                                  | Scroll (Button 3) until you<br>see the interface (left). Once<br>here, press (Button 3) to<br>turn off the 12V light. Press<br>again to turn it on. The light<br>will turn on automatically<br>when the panel is turned<br>on.                           |

| Settings                                                                                                                                                                                                                                                                                                                                                                                                                                                                                                                                                                                                                                                                                                                                                                                                                                                                                                                                                                                                                                                                                                                                                                                                                                                                                                                                                                                                                                                                                                                                                                                                                                                                                                                                                                                                                                                                                                                                                                                                                                                                                                                                                                                                                                                                                                                                                                                                                                                                                                                                         |                                                                                                                                                                                                                                                                                                                                                                                                       |  |  |  |
|--------------------------------------------------------------------------------------------------------------------------------------------------------------------------------------------------------------------------------------------------------------------------------------------------------------------------------------------------------------------------------------------------------------------------------------------------------------------------------------------------------------------------------------------------------------------------------------------------------------------------------------------------------------------------------------------------------------------------------------------------------------------------------------------------------------------------------------------------------------------------------------------------------------------------------------------------------------------------------------------------------------------------------------------------------------------------------------------------------------------------------------------------------------------------------------------------------------------------------------------------------------------------------------------------------------------------------------------------------------------------------------------------------------------------------------------------------------------------------------------------------------------------------------------------------------------------------------------------------------------------------------------------------------------------------------------------------------------------------------------------------------------------------------------------------------------------------------------------------------------------------------------------------------------------------------------------------------------------------------------------------------------------------------------------------------------------------------------------------------------------------------------------------------------------------------------------------------------------------------------------------------------------------------------------------------------------------------------------------------------------------------------------------------------------------------------------------------------------------------------------------------------------------------------------|-------------------------------------------------------------------------------------------------------------------------------------------------------------------------------------------------------------------------------------------------------------------------------------------------------------------------------------------------------------------------------------------------------|--|--|--|
| <ul> <li>* 107.7мг 8:35</li> <li>125°F</li> <li>♦</li> <li>♦<th><ul> <li>Scroll (Button 3) until you see the interface (left). Once here, press (Button 3) to enter the settings mode. Here you can set the clock which operates on a 24 hour system. You can also change the temperature display to Celsius or Fahrenheit. Change either by entering the setting using (Button 3) and then scroll to change. Press (Button 3) again to confirm selection.</li> </ul></th></li></ul> | <ul> <li>Scroll (Button 3) until you see the interface (left). Once here, press (Button 3) to enter the settings mode. Here you can set the clock which operates on a 24 hour system. You can also change the temperature display to Celsius or Fahrenheit. Change either by entering the setting using (Button 3) and then scroll to change. Press (Button 3) again to confirm selection.</li> </ul> |  |  |  |
| Time/Temp Setting                                                                                                                                                                                                                                                                                                                                                                                                                                                                                                                                                                                                                                                                                                                                                                                                                                                                                                                                                                                                                                                                                                                                                                                                                                                                                                                                                                                                                                                                                                                                                                                                                                                                                                                                                                                                                                                                                                                                                                                                                                                                                                                                                                                                                                                                                                                                                                                                                                                                                                                                |                                                                                                                                                                                                                                                                                                                                                                                                       |  |  |  |
| <ul> <li>107.7 Mnz 8:35</li> <li>Temp setting</li> <li>125°F</li> <li>4</li> </ul>                                                                                                                                                                                                                                                                                                                                                                                                                                                                                                                                                                                                                                                                                                                                                                                                                                                                                                                                                                                                                                                                                                                                                                                                                                                                                                                                                                                                                                                                                                                                                                                                                                                                                                                                                                                                                                                                                                                                                                                                                                                                                                                                                                                                                                                                                                                                                                                                                                                               | For temperature: Scroll (Button 3) until<br>you see the interface (left). Once here,<br>press (Button 3) to enter the temp mode.<br>Scroll until desired temperature and simply<br>press (Button 3) to confirm.                                                                                                                                                                                       |  |  |  |
| <ul> <li>107.7mz 8:35</li> <li>Timing</li> <li>12:38<br/>min</li> <li>0</li> </ul>                                                                                                                                                                                                                                                                                                                                                                                                                                                                                                                                                                                                                                                                                                                                                                                                                                                                                                                                                                                                                                                                                                                                                                                                                                                                                                                                                                                                                                                                                                                                                                                                                                                                                                                                                                                                                                                                                                                                                                                                                                                                                                                                                                                                                                                                                                                                                                                                                                                               | For time: Scroll (Button 3) until you see the<br>interface (left). Once here, press (Button 3)<br>to enter the time mode. Scroll until<br>desired duration is set and simply press<br>(Button 3) to confirm.                                                                                                                                                                                          |  |  |  |