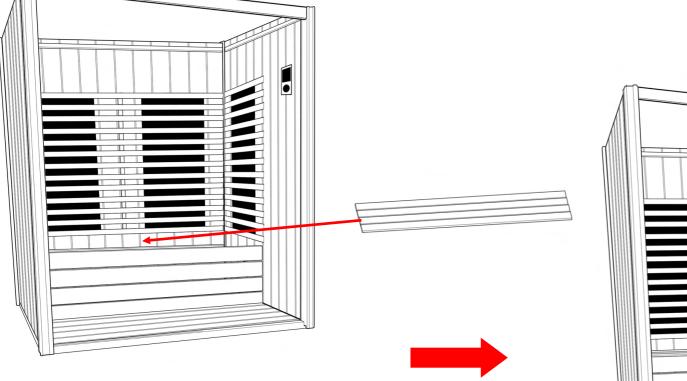

# Step 9 — Installing the bench seats

Locate the bench seat and slot into position onto the bench front.