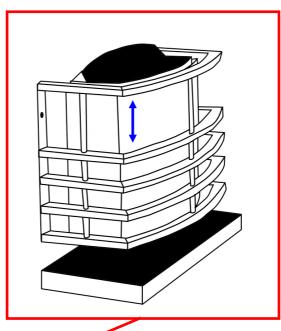

## **Step 12** — Installing the fitted glass

#### Overhead view (right)

With the framework in position tighten the nut and washer from above.

Note: Be careful not to drop the hex nut and washer down the upright.

Insert the fixed glass into the groove cut-outs in the framework, lift the top framework up, then slot back down once it is in position.