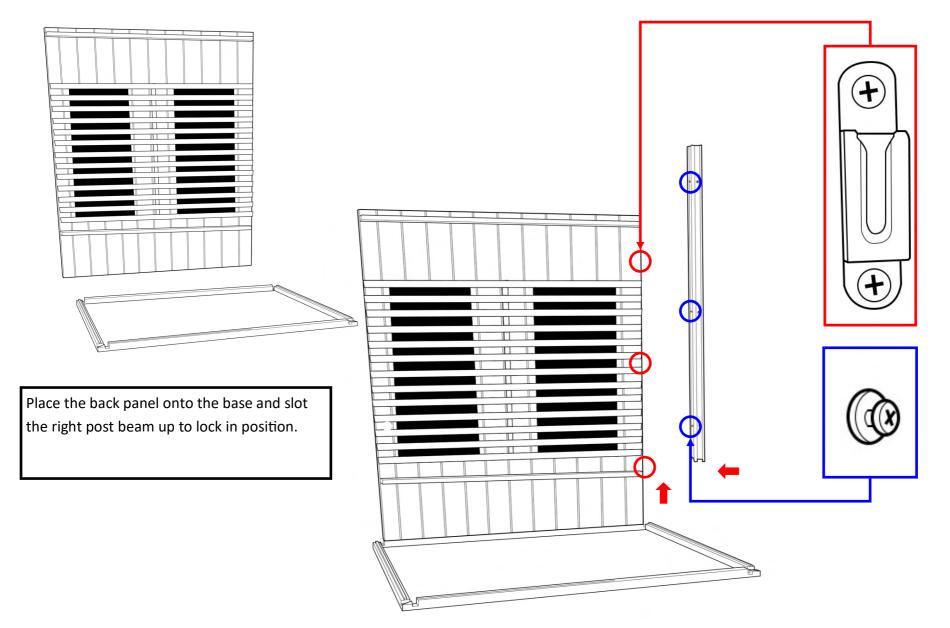

No replacement/missing parts can be obtained free of charge during or after the build. Any claims can only be within the timescale permitted (48 hours after delivery) and always **BEFORE** build.

#### **Installation Instructions**

**Please note :** Must be installed on a solid and level base.

#### **Maintenance Instructions**

**Please note :** Like all timber products, such as garden sheds and fencing, garden saunas require full exterior wood weatherproofing treatment after installation to ensure long life and prevention of water ingress.

#### Step 1 — Creating the base

Create a square using the 4 bottom struts.



**Note:** The front strut has a groove cut out for the front fixed glass panel. Make sure this strut is at the front of the square.

# Step 2 — Installing the back panel



# Step 3 — Installing the back left upright



#### Step 4 — Installing the right side panel



Lift the right side panel and slide the brackets up the screw fixings and lock into position. Also ensure you push the panel down onto the right bottom strut and ensure they lock together.

## Step 5 — Installing the left side panel



Lift the left side panel and slide the brackets up the screw fixings and lock into position. Also ensure you push the panel down onto the left bottom strut and ensure they lock together.

# Step 6 — Installing the two front posts (+)t

Install the two front beams by sliding down the slots and securing in position ensuring they are locked in the bottom beam.

#### Step 7 — Installing the floor



#### **Step 8** — Installing the electric box





Place the electr