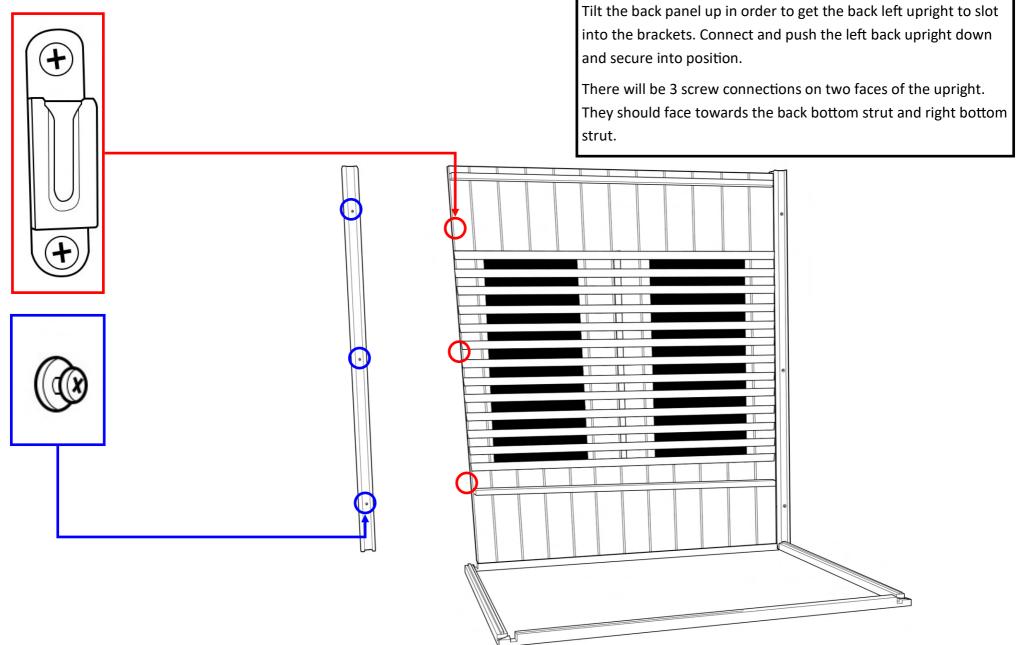

ee of charge during or after the build. Any claims can only be within the timescale permitted (48 hours after delivery) and always **BEFORE** build.

#### **Installation Instructions**

**Please note :** Must be installed on a solid and level base.

#### **Maintenance Instructions**

**Please note :** Like all timber products, such as garden sheds and fencing, garden saunas require full exterior wood weatherproofing treatment after installation to ensure long life and prevention of water ingress.

#### Step 1 — Creating the base

Create a square using the 4 bottom struts.



**Note:** The front strut has a groove cut out for the front fixed glass panel. Make sure this strut is at the front of the square.

# Step 2 — Installing the back panel



# Step 3 — Installing the back left upright



#### Step 4 — Installing the right side panel



Lift the right side panel and slide the brackets up the screw fixings and lock into position. Also ensure you push the panel down onto the right bottom strut and ensure they lock together.

## Step 5 — Installing the left side panel



Lift the left side panel and slide the brackets up the screw fixings and lock into position. Also ensure you push the panel down onto the left bottom strut and ensure they lock together.

# Step 6 — Installing the two front posts (+)t

Install the two front beams by sliding down the slots and securing in position ensuring they are locked in the bottom beam.

#### Step 7 — Installing the floor



#### **Step 8** — Installing the electric box





Place the electric box on the floor of the sauna and position w