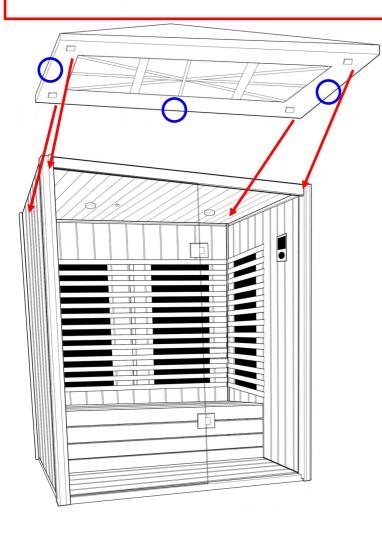

# Step 15 — Installing the big roof

Lift the roof into position and position the square locaters into the top of all uprights.

Caution: Roof is heavy, Minimum 3 person lift advised.

**Please note :** On the big roof, 3 curved cutouts are positioned to allow the inner roof connections to avoid being flattened. Please see blue circles to ensure the cutouts are in the correct place.