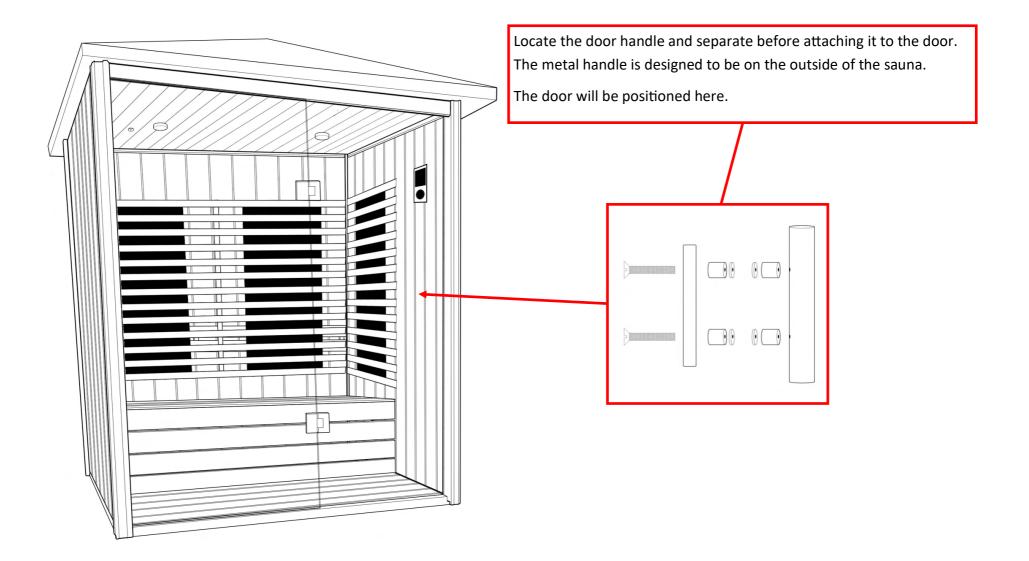

5% out.





#### Step 14 — Installing the wall lamp



**Step 1:** With a plumb line, guide it down the cavity of the left side panel to access the pre drilled hole on the inside. Attach the wall lamp cable to the plumbline.

**Step 2:** Pull the plumbline with the wall lamp cable attached back up through the cavity to the roof to connect to the roof connection.



# Step 15 — Installing the big roof

Lift the roof into position and position the square locaters into the top of all uprights.

Caution: Roof is heavy, Minimum 3 person lift advised.





**Please note :** On the big roof, 3 curved cutouts are positioned to allow the inner roof connections to avoid being flattened. Please see blue circles to ensure the cutouts are in the correct place.





#### Step 17 — Door Handle Install



#### Step 18 — Accessories Installation



40mm Screws



Use two screws through the backplate and position anywhere within the Sauna.



## Step 19 — Stove Installation

Please refer to the stove's installation manual to correctly fit the stove and tray.





Once stove is installed, screw in the wooden cover. Ensure the larger gap is positioned on the top so the controls can be accessed with ease.



# **Control Panel Instructions**

Button 1 (Lights)

Turn the 12V light on or off.

Button 2 (Return)

Press to return to the menu after a change is made.

#### Button 3 (Mode button/Scroll)

Press and hold for 3 seconds to power the panel on or off.

Press to change the control panel function, then scroll left or right to change settings. The panel automatically locks after 1 minute of in