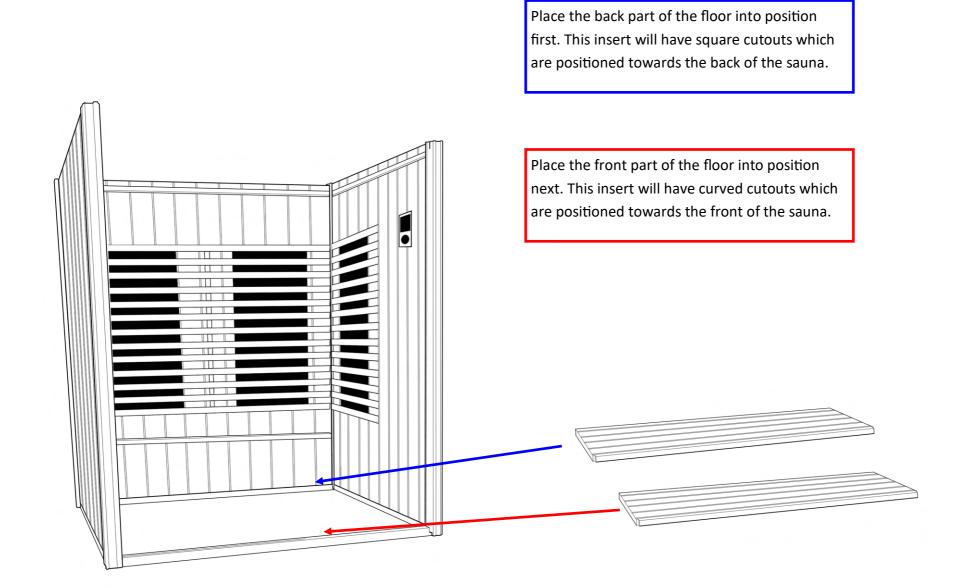

s at the front of the square.

# Step 2 — Installing the back panel



# Step 3 — Installing the back left upright



#### Step 4 — Installing the right side panel



Lift the right side panel and slide the brackets up the screw fixings and lock into position. Also ensure you push the panel down onto the right bottom strut and ensure they lock together.

## Step 5 — Installing the left side panel



Lift the left side panel and slide the brackets up the screw fixings and lock into position. Also ensure you push the panel down onto the left bottom strut and ensure they lock together.

# Step 6 — Installing the two front posts (+)t

Install the two front beams by sliding down the slots and securing in position ensuring they are locked in the bottom beam.

#### Step 7 — Installing the floor



#### **Step 8** — Installing the electric box





Place the electric box on the floor of the sauna and position where the bench will enclose it. Drill hole in the sauna wall to accommodate the electric box cable.

Connect all electrics within the sauna.

#### Please note :

Once the connections are made, flip the wooden box over, ensuring no excess water enters the electrics.

# Step 9 — Installing the top beam



# Step 10 — Installing the bench

Place the front bench piece in position and screw into place.





#### Step 11 — Installing the bench—continued



# Step 9 — Installing the bench seats

Locate the bench seat and slot into position onto the bench front.





## **Step 12** — Installing the fitted glass

#### Overhead view (right)

With the framework in position tighten the n