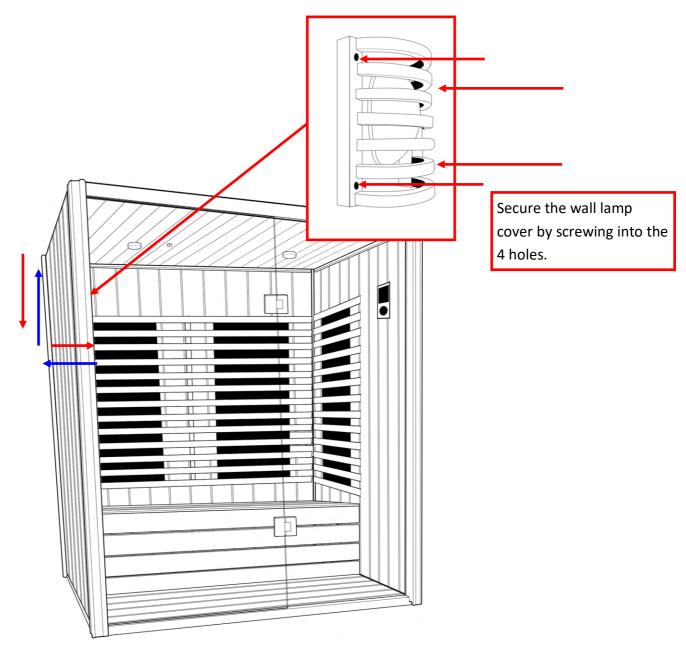

#### Step 14 — Installing the wall lamp

**Step 1:** With a plumb line, guide it down the cavity of the left side panel to access the pre drilled hole on the inside. Attach the wall lamp cable to the plumbline.

**Step 2:** Pull the plumbline with the wall lamp cable attached back up through the cavity to the roof to connect to the roof connection.