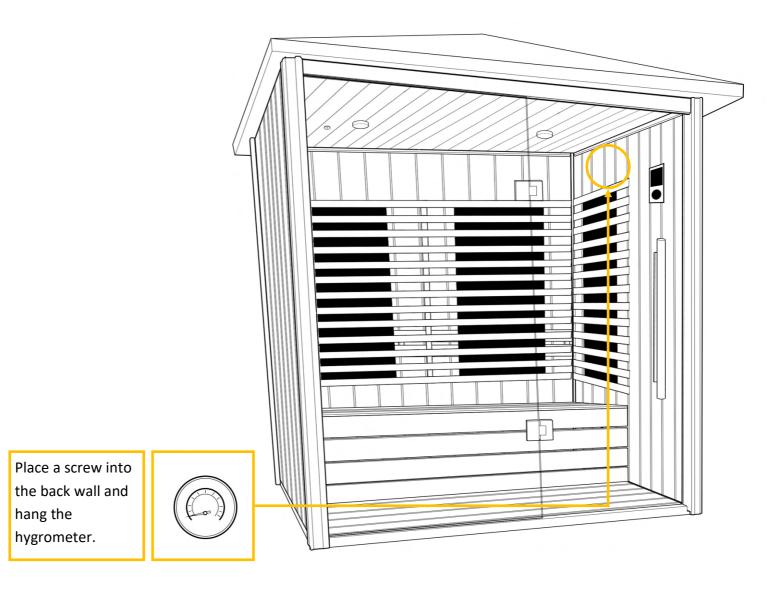

#### Step 18 — Accessories Installation

40mm Screws

Use two screws through the backplate and position anywhere within the Sauna.