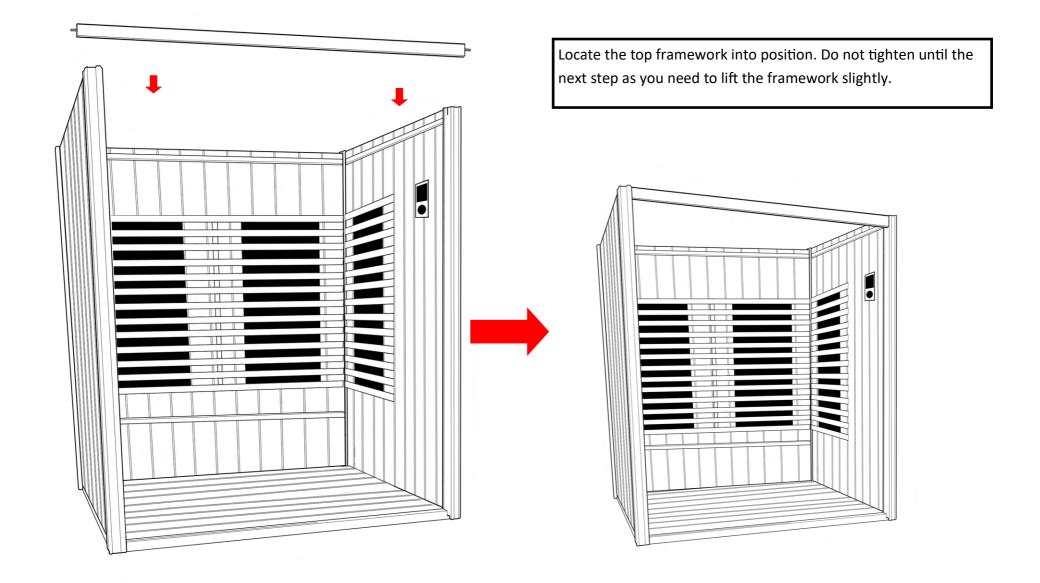

# Step 9 — Installing the top beam

#### Overhead view (right)

With the framework in position tighten the nut and washer from above.

Note: Be careful not to drop the hex nut and washer down the upright.

Insert the fixed glass into the groove cut-outs in the framework, lift the top framework up, then slot back down once it is in position.