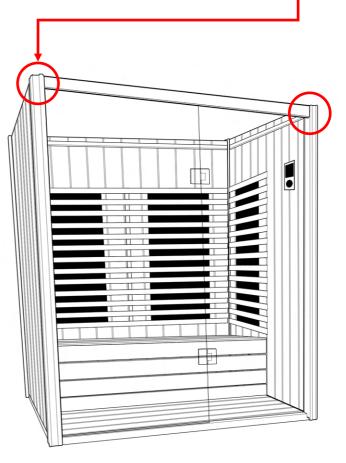

# Step 15 — Installing the big roof

Lift the roof into position and position the square locaters into the top of all uprights.

Caution: Roof is heavy, Minimum 3 person lift advised.

**Please note :** On the big roof, 3 curved cutouts are positioned to allow the inner roof connections to avoid being flattened. Please see blue circles to ensure the cutouts are in the correct place.