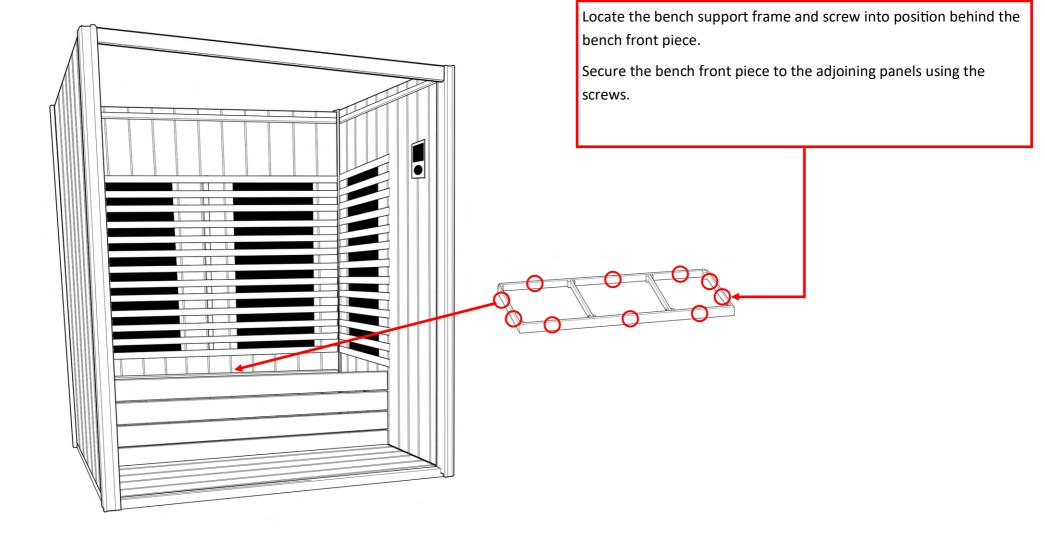

# Step 10 — Installing the bench

Place the front bench piece in position and screw into place.

#### Step 11 — Installing the bench—continued