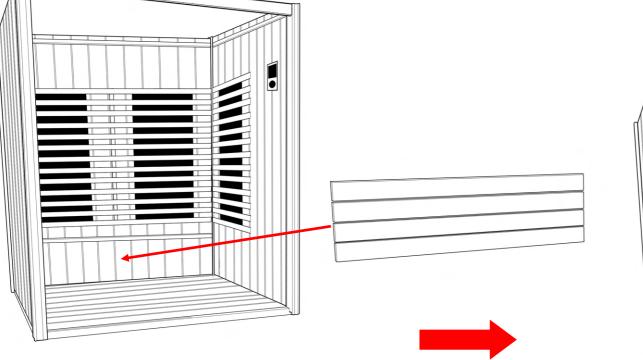

# Step 10 — Installing the bench

Place the front bench piece in position and screw into place.

#### Step 11 — Installing the bench—continued